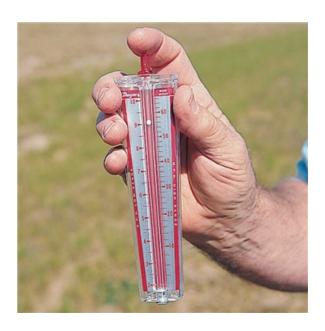

### **Dwyer Hand-Held Wind Meter Information**

Get your's NOW for ONLY \$30.00!

Regular Retail Price \$49.95.

### **Low-cost Hand-Held Wind Meter for quick estimates of wind speeds**

This hand-held wind speed meter reads low range winds from 2-10 mph and high range from 4-66 mph. The floating white ball on the hand-held meter moves up and down as wind speeds change. Face the back of the hand-held meter towards the wind and the white ball indicates the wind speed. For high range readings hold your finger over the red release valve on top of the meter. USA made.

### **Product Specs:**

Dimensions: 0.62"x6.75"x0.53"

Weight: 0.7 oz.

Wind speed and accuracy: 2 to 66 mph

Temperature and accuracy: Not applicable

Protective carrying case: Yes

Replacement parts: Yes

Easy to use! No battery! No replacement parts!