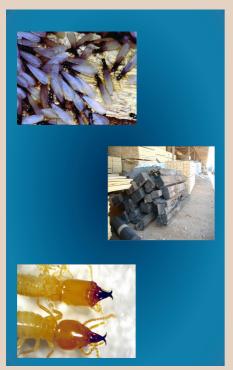

# **Termite Category Training**

Listed below are the locations and dates for the SPCS Termite Control training (commercial, non-commercial and technician) The course begins at 8:00 a.m. and ends at 5:00 p.m. Deadline for registration is one week prior to training date. Registration is \$150.00 per person. Register online at https://agriliferegister. tamu.edu or call (979) 845-2604.

This 8 hour course is designed to satisfy the Apprentice Training Requirements as specified in Section 7.133 (h) (2) "8 hours of classroom training in each category in which the Apprentice is to provide pest control services". In addition, the course can be used to prepare for the Structural Pest Control Termite category examination.

The course includes the required category training manuals Termite Category (B-5075), a \$25 value, and instruction from experienced Texas A&M AgriLife Extension Service trainer, Dr. Janis Reed.

Please contact the Texas Department of Agriculture Structural Pest Control Service at (512) 305-8250 or (866) 918-4481 to begin your exam registration. Applicants must be pre-qualified by TDA prior to registering to take examinations with PSI Services.