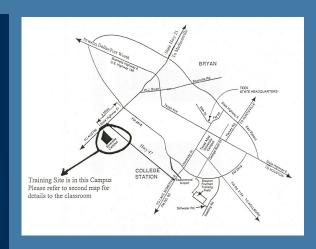

#### Location:

The Training will be conducted at Texas A&M University's Riverside Training complex in Bryan, Texas. A map to the location will be provided upon registration.

## The Available Dates for 2015 are:

February 24-26, 2015

May 5-7, 2015

August 11-13, 2015

November 4-6, 2015

**Bryan/College Station location only** 

Larger scale map can be found on our website

WWW-AES.TAMU.EDU