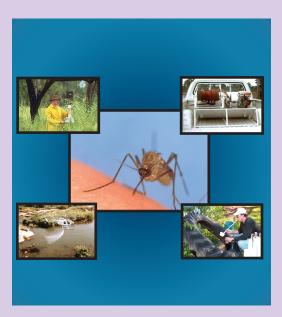

# Public Health (Vector) Category

Listed below are the locations and dates for the Texas Department of Agriculture Public Health (Vector) Control category The course begins at 8:00 a.m. and ends at 5:00 p.m. Deadline for registration is one week prior to training date. Registration is \$150.00 per person. Register online at https://agriliferegister.tamu.edu or call (979) 845-2604.

This course will cover adult and larval mosquito surveillance, identification and control, as well as instruction on other medically important pests such as rodents, fleas, and fifth flies.

The public health pest control (vector control) category is for applicators who are an employee of, or an independent contractor for, a federal, state, county, city, mosquito or vector control district or other political subdivision, or a person working under the direct supervision of one.